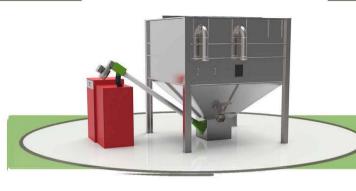

### **Rigid Auger Outlet**

For short auger runs we supply a rigid auger outlet which allows pellets to be collected from the base of the silo and transported to the boilers day hopper