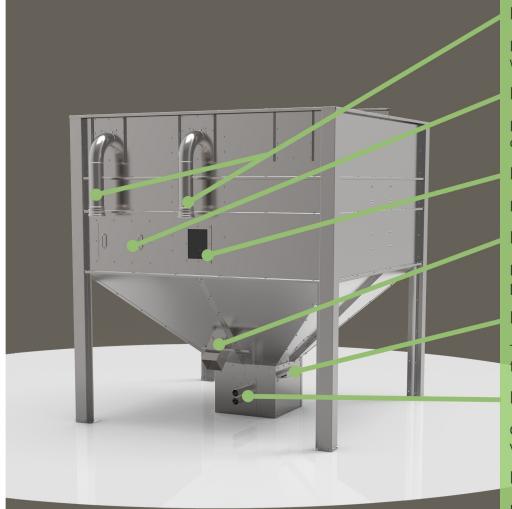

## **Standard Features**

#### **Bulk Delivery Connections**

Filling and ventilation pipework with delivery connections

## **Bag Filling Panel**

For bag filling and periodic cleaning and maintenance

#### **Inspection Window**

For checking pellet levels

#### **Manual Extraction Chute**

For withdrawing pellets can be positioned on any side

#### Feed Shut Off Slide

To isolate feedbox during cleaning filling or maintenance

#### Feed Outlet

Choice of standard auger or vacuum feed outlets

#### **Dust Removal Panel**

For removal of dust from silo