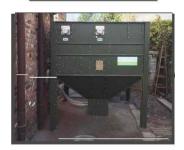

## W322 - 3 Ton Pellet Store

This 2m square footprint silo provides a robust, reliable and cost effective means of storing your wood pellet fuel and can come in both indoor and outdoor models. Manufactured from galvanised steel they are designed to be flat packed allowing them to be delivered direct to site for quick and easy assembly.

The feed outlet is suitable for either auger or vacuum extraction and a range of optional extra's allow users to customise the silo to their exact requirements.

| Product Code           | W322                                |
|------------------------|-------------------------------------|
| Footprint              | 2m x 2m                             |
| Height                 | 2.225m                              |
| Volume                 | 5.86m³                              |
| Useful Capacity        | 2.9 Tons                            |
| Flat Packed Dimensions | (L)2500mm x (W)1250mm<br>x (H)800mm |
| Empty Weight           | 3 <b>2</b> 5kgs                     |
| Approx Assembly Time   | 4 hours for two people              |

## **Standard Features**