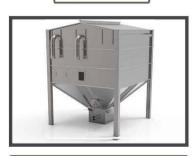

## W322 - 3 Ton Pellet Store

This 2m square footprint silo provides a robust, reliable and cost effective means of storing your wood pellet fuel and can come in both indoor and outdoor models. Manufactured from galvanised steel they are designed to be flat packed allowing them to be delivered direct to site for quick and easy assembly.

The feed outlet is suitable for either auger or vacuum extraction and a range of optional extra's allow users to customise the silo to their exact requirements.

| Product Code           | W322                                |
|------------------------|-------------------------------------|
| Footprint              | 2m x 2m                             |
| Height                 | 2.225m                              |
| Volume                 | 5.86m³                              |
| Useful Capacity        | 2.9 Tons                            |
| Flat Packed Dimensions | (L)2500mm x (W)1250mm<br>x (H)800mm |
| Empty Weight           | 3 <b>2</b> 5kgs                     |
| Approx Assembly Time   | 4 hours for two people              |

## **Standard Features**