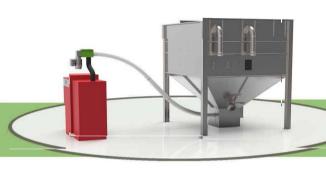

#### **Vacuum Outlet**

A vacuum extraction outlet allows for pneumatic extraction of the pellets over short distances. A dosing auger can also be supplied for longer vacuum distances