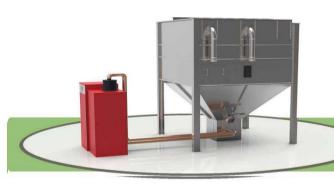

### Flexi Auger Outlet

When a short straight auger run is not possible. We can supply a flex auger outlet which allows connection to a range of longer augers which offer more flexibility in the auger run