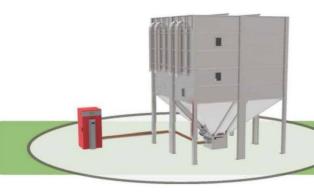

## **Rigid Auger**

A rigid straight auger collects the pellets from the outlet and feeds direct to the boiler

## Flexible Auger

A flexible auger collects the pellets from the outlet and feeds direct to the boiler

## **Vacuum System**

A vacuum extraction bracket is fitted to the feed box on the silo which allows pneumatic extraction of the pellets