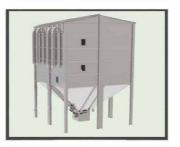

## W82-8 - 8 Ton Pellet Store

This 2.8m Square footprint silo provides a robust, reliable and cost effective means of storing your wood pellet fuel and can come in both indoor and outdoor models. Manufactured from galvanised steel they are designed to be flat packed allowing them to be delivered direct to site for quick and easy assembly.

The feed outlet is suitable for either auger or vacuum extraction and a range of optional extras allow users to customise the silo to their exact requirements.

| Product Code           | W82-8                                |
|------------------------|--------------------------------------|
| Footprint              | 2.8m x 2.8m                          |
| Height                 | 3.303m                               |
| Volume                 | 16.046m³                             |
| Useful Capacity        | 10.43 Tons                           |
| Flat Packed Dimensions | (L)2400mm x (W)1200mm<br>x (H)1300mm |
| Empty Weight           | 997kgs                               |
| Approx Assembly Time   | 15 hours for two people              |