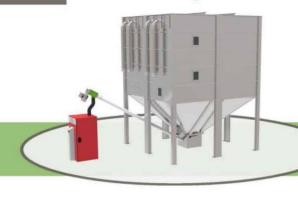

## **Rigid Auger**

A rigid straight auger collects the pellets from the outlet and feeds direct to the boiler

## Flexible Auger

A flexible auger collects the pellets from the outlet and feeds direct to the boiler

## **Vacuum System**

A vacuum extraction bracket is fitted to the feed box on the silo which allows pneumatic extraction of the pellets