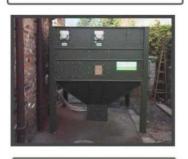

## W82-8 - 8 Ton Pellet Store

This 2.8m Square footprint silo provides a robust, reliable and cost effective means of storing your wood pellet fuel and can come in both indoor and outdoor models. Manufactured from galvanised steel they are designed to be flat packed allowing them to be delivered direct to site for quick and easy assembly.

The feed outlet is suitable for either auger or vacuum extraction and a range of optional extras allow users to customise the silo to their exact requirements.

| Product Code           | W82-8                                |
|------------------------|--------------------------------------|
| Footprint              | 2.8m x 2.8m                          |
| Height                 | 3.303m                               |
| Volume                 | 16.046m³                             |
| Useful Capacity        | 10.43 Tons                           |
| Flat Packed Dimensions | (L)2400mm x (W)1200mm<br>x (H)1300mm |
| Empty Weight           | 997kgs                               |
| Approx Assembly Time   | 15 hours for two people              |