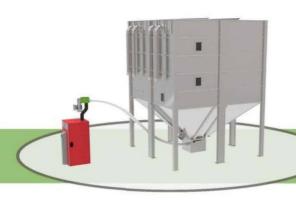

## **Rigid Auger**

A rigid straight auger collects the pellets from the outlet and feeds direct to the boiler

## Flexible Auger

A flexible auger collects the pellets from the outlet and feeds direct to the boiler

## **Vacuum System**

A vacuum extraction bracket is fitted to the feed box on the silo which allows pneumatic extraction of the pellets