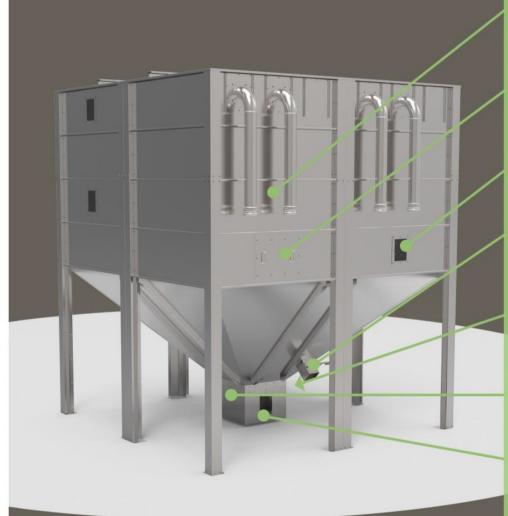

# **Standard Features**

### **Bulk Delivery Connections**

Filling and ventilation pipework with delivery connections

## **Bag Filling Panel**

For bag filling and periodic cleaning and maintenance

### **Inspection Window**

For checking pellet levels

#### Manual Extraction Chute

For withdrawing pellets and can be positioned on any side

#### Feed Shut Off Slide

To isolate feedbox during cleaning filling or maintenance

#### **Dust Removal Panel**

For removal of dust from silo

#### **Feed Outlet**

Choice of standard auger or vacuum feed outlets