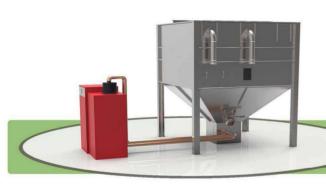

### Rigid Auger Outlet

For short auger runs we supply a rigid auger outlet which allows pellets to be collected from the base of the silo and transported to the boilers day hopper

### Flex Auger Outlet

When a short straight run is not possible we can supply a flex auger outlet which allows connection to a range of longer auger which allow more flexibility in the auger run