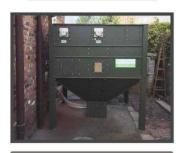

## W82-4 8 Tonne Pellet Silo

This 2.4m Square footprint silo provides a robust, reliable and cost effective menas of storing your wood pellet fuel and can come in both indoor and outdoor models.

Manufactured from galvanised steel they are designed to be flat packed allowing them to be delivered direct to site for quick and easy assembly.

The feed outlet is suitable for either auger or vacuum extraction and a range of optional extras allow users to customise the silo in their exact requirements.

| Product Code           | W82-4                                   |
|------------------------|-----------------------------------------|
| Diameter               | 2.4m                                    |
| Height                 | 3.51m                                   |
| Volume                 | 14.98m <sup>3</sup>                     |
| Useful Capacity        | 8.1 Tonnes                              |
| Flat Packed Dimensions | (L) 2500mm X (W) 1250mm<br>X (H) 1250mm |
| Empty Weight           | 400kg                                   |
| Approx Assembly Time   | 3-4 hours                               |

# **Standard Features**

Bulk Delivery Connection
Filling and ventilation pipework with
delivery connection.

Bag Filling Panel For bag filling and periodic cleaning and maintainence.

Inspection Panel For checking pellet levels.

Manual Extraction Chute For withdrawing pellets can be placed on any side.

Feed Shut Off Slide
To isolate the feedbox during cleaning filling or maintainance.

Feed Outlet
Choice of standard Auger or vacuum
feed outlets.