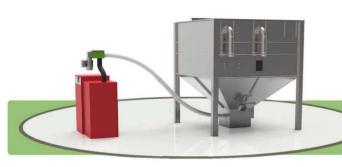

#### **Vacuum Outlet**

A vacuum extraction outlet allows for pneumatic extraction of the pellets over short distances. A dosing auger can also be supplied for longer vacuum distances