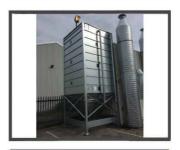

## W82-4 8 Tonne Pellet Silo

This 2.4m Square footprint silo provides a robust, reliable and cost effective menas of storing your wood pellet fuel and can come in both indoor and outdoor models.

Manufactured from galvanised steel they are designed to be flat packed allowing them to be delivered direct to site for quick and easy assembly.

The feed outlet is suitable for either auger or vacuum extraction and a range of optional extras allow users to customise the silo in their exact requirements.

| Product Code           | W82-4                                   |
|------------------------|-----------------------------------------|
| Diameter               | 2.4m                                    |
| Height                 | 3.51m                                   |
| Volume                 | 14.98m <sup>3</sup>                     |
| Useful Capacity        | 8.1 Tonnes                              |
| Flat Packed Dimensions | (L) 2500mm X (W) 1250mm<br>X (H) 1250mm |
| Empty Weight           | 400kg                                   |
| Approx Assembly Time   | 3-4 hours                               |