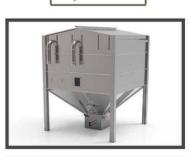

## W82-4 8 Tonne Pellet Silo

This 2.4m Square footprint silo provides a robust, reliable and cost effective menas of storing your wood pellet fuel and can come in both indoor and outdoor models.

Manufactured from galvanised steel they are designed to be flat packed allowing them to be delivered direct to site for quick and easy assembly.

The feed outlet is suitable for either auger or vacuum extraction and a range of optional extras allow users to customise the silo in their exact requirements.

| Product Code           | W82-4                                   |
|------------------------|-----------------------------------------|
| Diameter               | 2.4m                                    |
| Height                 | 3.51m                                   |
| Volume                 | 14.98m <sup>3</sup>                     |
| Useful Capacity        | 8.1 Tonnes                              |
| Flat Packed Dimensions | (L) 2500mm X (W) 1250mm<br>X (H) 1250mm |
| Empty Weight           | 400kg                                   |
| Approx Assembly Time   | 3-4 hours                               |

# **Standard Features**

Bulk Delivery Connection
Filling and ventilation pipework with
delivery connection.

Bag Filling Panel For bag filling and periodic cleaning and maintainence.

Inspection Panel For checking pellet levels.

Manual Extraction Chute For withdrawing pellets can be placed on any side.

Feed Shut Off Slide
To isolate the feedbox during cleaning filling or maintainance.

Feed Outlet
Choice of standard Auger or vacuum
feed outlets.