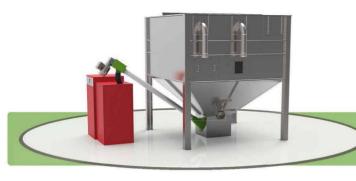

### Rigid Auger Outlet

For short auger runs we supply a rigid auger outlet which allows pellets to be collected from the base of the silo and transported to the boilers day hopper

### Flex Auger Outlet

When a short straight run is not possible we can supply a flex auger outlet which allows connection to a range of longer auger which allow more flexibility in the auger run