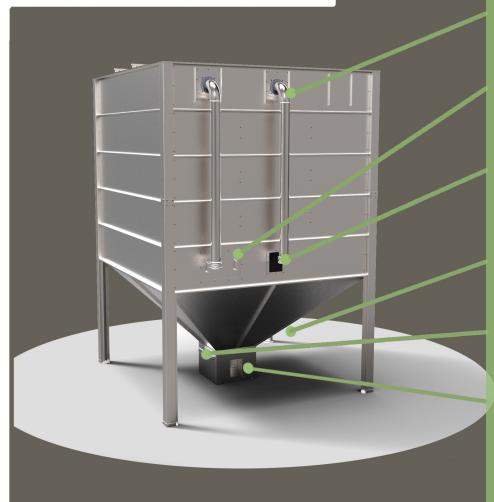

# **Standard Features**

Bulk Delivery Connection
Filling and ventilation pipework with
delivery connection.

Bag Filling Panel For bag filling and periodic cleaning and maintainence.

Inspection Panel For checking pellet levels.

Manual Extraction Chute For withdrawing pellets can be placed on any side.

Feed Shut Off Slide
To isolate the feedbox during cleaning filling or maintainance.

Feed Outlet
Choice of standard Auger or vacuum
feed outlets.