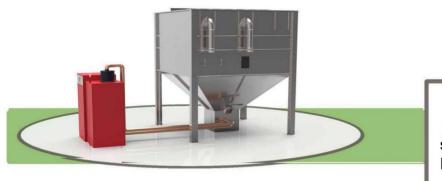

## **Feed Options**

## **Rigid Auger Outlet**

For short auger runs we supply a rigid auger outlet which allows pellets to be collected from the base of the silo and transported to the boilers day hopper

### Flexi Auger Outlet

When a short straight run is not possible we can supply a flex auger outlet which allows connection to a range of longer augers which offer more flexibility in the auger run

#### Vacuum Outlet

A vacuum extraction outlet allows for pneumatic extraction of the pellets over short distances. A dosing auger can also be supplied for longer vacuum distances