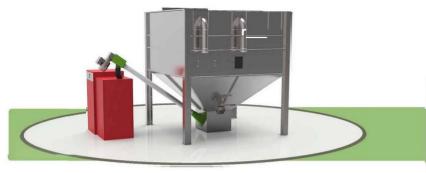

## **Feed Options**

## **Rigid Auger Outlet**

For short auger runs we supply a rigid auger outlet which allows pellets to be collected from the base of the silo and transported to the boilers day hopper

### Flexi Auger Outlet

When a short straight run is not possible we can supply a flex auger outlet which allows connection to a range of longer augers which offer more flexibility in the auger run

#### Vacuum Outlet

A vacuum extraction outlet allows for pneumatic extraction of the pellets over short distances. A dosing auger can also be supplied for longer vacuum distances