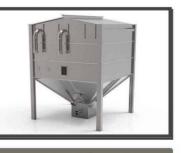

## W622 - 6 Ton Pellet Store

This 2m square footprint silo provides a robust, reliable and cost effective means of storing your wood pellet fuel and can come in both indoor and outdoor models. Manufactured from galvanised steel they are designed to be flat packed allowing them to be delivered direct to site for quick and easy assembly.

The feed outlet is suitable for either auger or vacuum extraction and a range of optional extra's allow users to customise the silo to their exact requirements.

| Product Code           | W622                                 |
|------------------------|--------------------------------------|
| Footprint              | 2m x 2m                              |
| Height                 | 3. <b>715</b> m                      |
| Volume                 | 11.88m <sup>3</sup>                  |
| Useful Capacity        | 6.6 Tons                             |
| Flat Packed Dimensions | (L)2500mm x (W)1250mm<br>x (H)1000mm |
| Empty Weight           | 525kgs                               |
| Approx Assembly Time   | 6 hours for two people               |