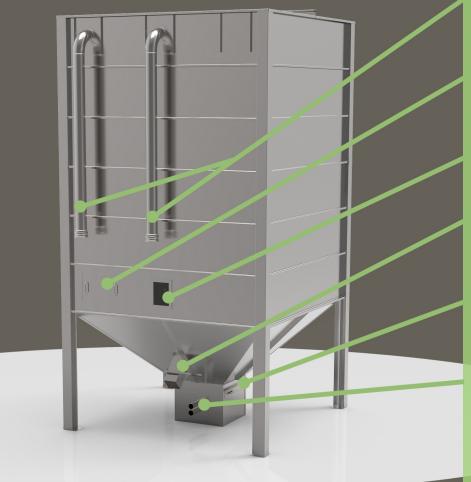

# **Standard Features**

### **Bulk Delivery Connections**

Filling and ventilation pipework with delivery connections

#### **Bag Filling Panel**

For bag filling and periodic cleaning and maintenance

#### **Inspection Window**

For checking pellet levels

#### **Manual Extraction Chute**

For withdrawing pellets can be positioned on any side

#### Feed Shut Off Slide

To isolate feedbox during cleaning filling or maintenance

#### Feed Outlet

Choice of standard auger or vacuum feed outlets

**Dust Removal Panel** 

For removal of dust from silo