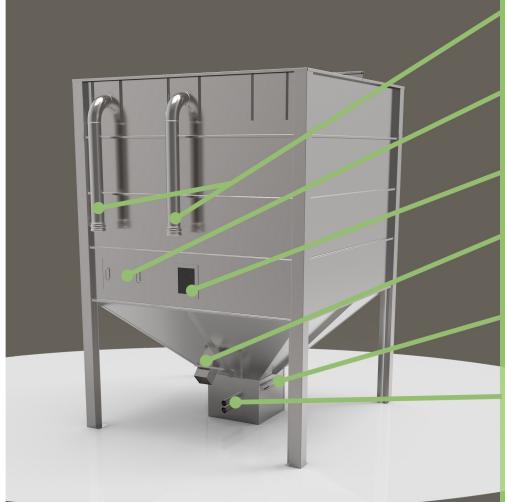

# **Standard Features**

## **Bulk Delivery Connections**

Filling and ventilation pipework with delivery connections

# **Bag Filling Panel**

For bag filling and periodic cleaning and maintenance

### **Inspection Window**

For checking pellet levels

#### Manual Extraction Chute

For withdrawing pellets can be positioned on any side

### Feed Shut Off Slide

To isolate feedbox during cleaning filling or maintenance

#### **Feed Outlet**

Choice of standard auger or vacuum feed outlets

### **Dust Removal Panel**

For removal of dust from silo