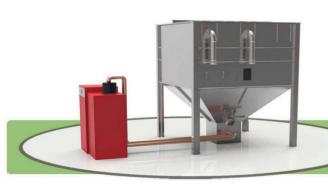

## Flex Auger Outlet

When a short straight run is not possible we can supply a flex auger outlet which allows connection to a range of longer augers which offer more flexibility in the auger run