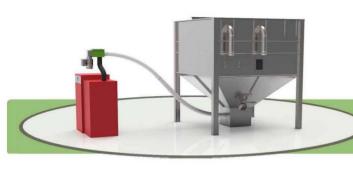

### **Vacuum Outlet**

A vacuum extraction outlet allows for pneumatic extraction of the pellets over short distances. A dosing auger can also be supplied for longer vacuum distances