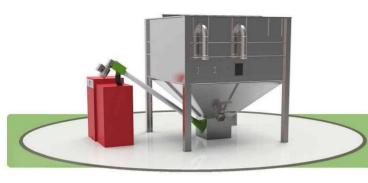

# **Rigid Auger Outlet**

For short auger runs we supply a rigid auger which allows pellets to be collected from the base of the silo and transported to the boilers day hopper