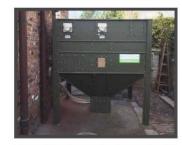

# W422 - 4 Ton Pellet Store

This 2m square footprint silo provides a robust, reliable and cost effective means of storing your wood pellet fuel and can come in both indoor and outdoor models. Manufactured from galvanised steel they are designed to be flat packed allowing them to be delivered direct to site for quick and easy assembly.

The feed outlet is suitable for either auger or vacuum extraction and a range of optional extra's allow users to customise the silo to their exact requirements.

| Product Code           | W422                                 |
|------------------------|--------------------------------------|
| Footprint              | 2m x 2m                              |
| Height                 | 2.855m                               |
| Volume                 | 8.44m³                               |
| Useful Capacity        | 4.5 Tons                             |
| Flat Packed Dimensions | (L)2500mm x (W)1250mm<br>x (H)1000mm |
| Empty Weight           | <b>42</b> 5kgs                       |
| Approx Assembly Time   | 4.5 hours for two people             |

# **Standard Features**