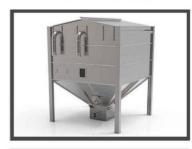

# W422 - 4 Ton Pellet Store

This 2m square footprint silo provides a robust, reliable and cost effective means of storing your wood pellet fuel and can come in both indoor and outdoor models. Manufactured from galvanised steel they are designed to be flat packed allowing them to be delivered direct to site for quick and easy assembly.

The feed outlet is suitable for either auger or vacuum extraction and a range of optional extra's allow users to customise the silo to their exact requirements.

| Product Code           | W422                                 |
|------------------------|--------------------------------------|
| Footprint              | 2m x 2m                              |
| Height                 | 2.855m                               |
| Volume                 | 8.44m³                               |
| Useful Capacity        | 4.5 Tons                             |
| Flat Packed Dimensions | (L)2500mm x (W)1250mm<br>x (H)1000mm |
| Empty Weight           | <b>42</b> 5kgs                       |
| Approx Assembly Time   | 4.5 hours for two people             |

# **Standard Features**