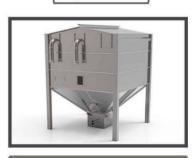

## W3522 - 3.5 Ton Pellet Store

This 2m square footprint silo provides a robust, reliable and cost effective means of storing your wood pellet fuel and can come in both indoor and outdoor models. Manufactured from galvanised steel they are designed to be flat packed allowing them to be delivered direct to site for quick and easy assembly.

The feed outlet is suitable for either auger or vacuum extraction and a range of optional extra's allow users to customise the silo to their exact requirements.

| Product Code           | W3522                               |
|------------------------|-------------------------------------|
| Footprint              | 2m x 2m                             |
| Height                 | 2.425m                              |
| Volume                 | 6.72m³                              |
| Useful Capacity        | 3.4 Tons                            |
| Flat Packed Dimensions | (L)2500mm x (W)1250mm<br>x (H)800mm |
| Empty Weight           | 3 <b>7</b> 5kgs                     |
| Approx Assembly Time   | 4 hours for two people              |

# **Standard Features**