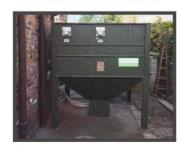

## W3522 - 3.5 Ton Pellet Store

This 2m square footprint silo provides a robust, reliable and cost effective means of storing your wood pellet fuel and can come in both indoor and outdoor models. Manufactured from galvanised steel they are designed to be flat packed allowing them to be delivered direct to site for quick and easy assembly.

The feed outlet is suitable for either auger or vacuum extraction and a range of optional extra's allow users to customise the silo to their exact requirements.

| Product Code           | W3522                               |
|------------------------|-------------------------------------|
| Footprint              | 2m x 2m                             |
| Height                 | 2.425m                              |
| Volume                 | 6.72m³                              |
| Useful Capacity        | 3.4 Tons                            |
| Flat Packed Dimensions | (L)2500mm x (W)1250mm<br>x (H)800mm |
| Empty Weight           | 3 <b>7</b> 5kgs                     |
| Approx Assembly Time   | 4 hours for two people              |

# **Standard Features**