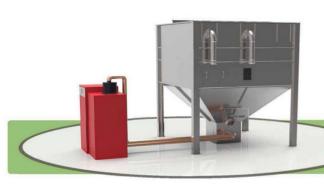

## Flex Auger Outlet

When a short straight run is not possible we can supply a flex auger outlet which allows connection to a range of longer augers which allow more flexibility in the auger run