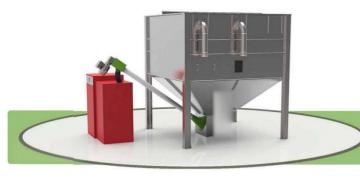

## **Rigid Auger Outlet**

For short auger runs we supply a rigid auger outlet which allows pellets to be collected from the base of the silo and transported to the boilers day hopper