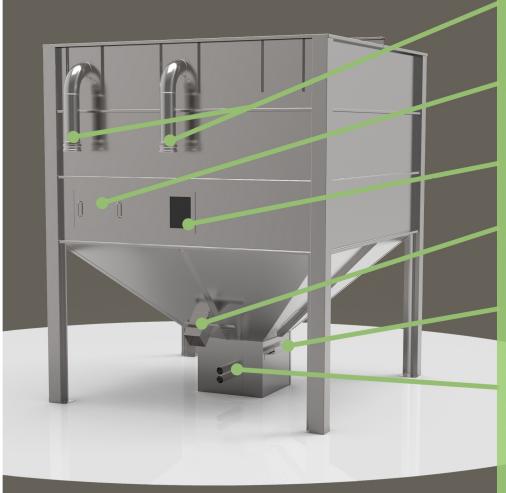

### **Bulk Delivery Connections**

Filling and ventilation pipework with delivery connections

## **Bag Filling Panel**

For bag filling and periodic cleaning and maintenance

### **Inspection Window**

For checking pellet levels

#### **Manual Extraction Chute**

For withdrawing pellets can be positioned on any side

#### Feed Shut Off Slide

To isolate feedbox during cleaning filling or maintenance

#### **Feed Outlet**

Choice of standard auger or vacuum feed outlets

#### **Dust Removal Panel**

For removal of dust from silo