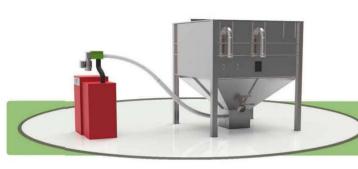

#### **Vacuum Outlet**

A vacuum extraction outlet allows for pneumatic extraction of the pellets over short distances. A dosing auger can also be supplied for longer vacuum distances