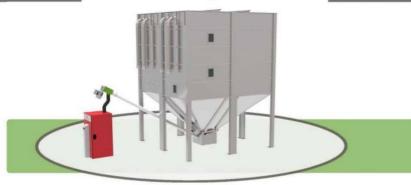

# **Rigid Auger**

A rigid straight auger collects the pellets from the outlet and feeds direct to the boiler

## **Flexible Auger**

A flexible auger collects the pellets from the outlet and feeds direct to the boiler