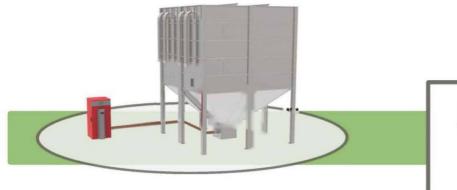

#### Vacuum System

A vacuum extraction bracket is fitted to the feed box on the silo which allows pneumatic extraction of the pellets

Biomass Silo Systems Frederick Square Sixmilebridge Co Clare, Ireland Tel: +353 61 369 169 Email: info@biomasssilosystems.com Web: www.biomasssilosystems.com