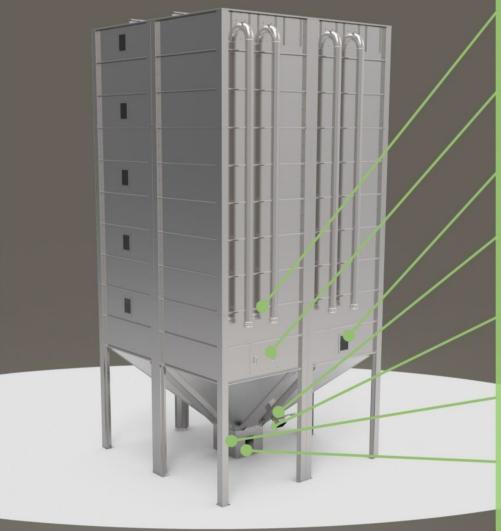

# **Standard Features**

## **Bulk Delivery Connections**

Filling and ventilation pipework with delivery connections

#### **Bag Filling Panel**

For bag filling and periodic cleaning and maintenance

#### **Inspection Window**

For checking pellet levels

#### Manual Extraction Chute

For withdrawing pellets and can be positioned on any side

#### Feed Shut Off Slide

To isolate feedbox during cleaning filling or maintenance

#### **Dust Removal Panel**

For removal of dust from silo

### **Feed Outlet**

Choice of standard auger or vacuum feed outlets