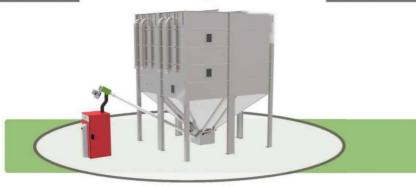

# **Rigid Auger**

A rigid straight auger collects the pellets from the outlet and feeds direct to the boiler

## **Flexible Auger**

A flexible auger collects the pellets from the outlet and feeds direct to the boiler