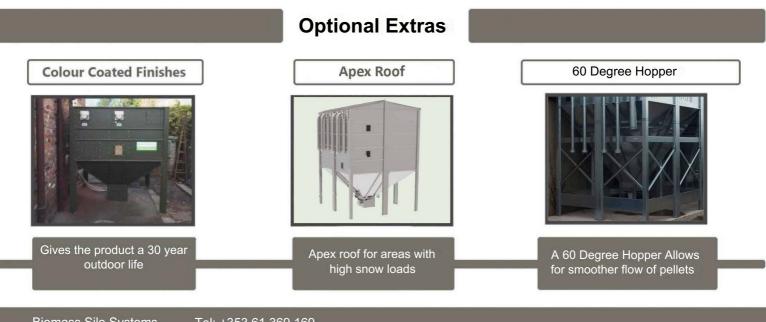

The feed outlet is suitable for either auger or vacuum extraction and a range of optional extras allow users to customise the silo to their exact requirements.

| Product Code           | W182-8                               |
|------------------------|--------------------------------------|
| Footprint              | 2.8m x 2.8m                          |
| Height                 | 5.45m                                |
| Volume                 | 31.941m <sup>3</sup>                 |
| Useful Capacity        | 20.76 Tons                           |
| Flat Packed Dimensions | (L)2400mm x (W)1200mm<br>x (H)1800mm |
| Empty Weight           | 2.31 Tons                            |
| Approx Assembly Time   | 20 hours for two people              |