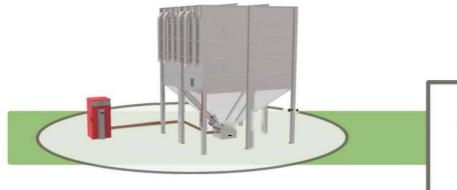

#### Vacuum System

A vacuum extraction bracket is fitted to the feed box on the silo which allows pneumatic extraction of the pellets

Biomass Silo Systems Frederick Square Sixmilebridge Co Clare, Ireland Tel: +353 61 369 169 Email: info@biomasssilosystems.com Web: www.biomasssilosystems.com