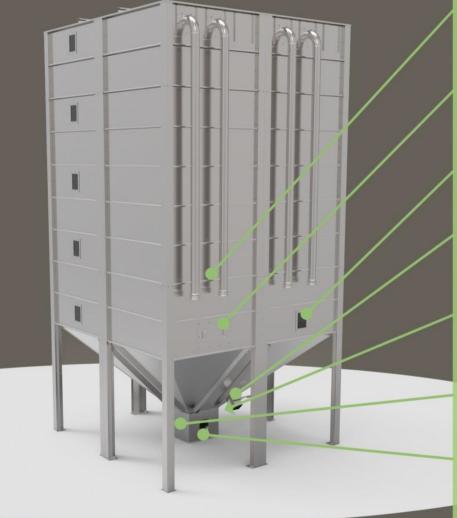

# **Standard Features**

## **Bulk Delivery Connections**

Filling and ventilation pipework with delivery connections

#### **Bag Filling Panel**

For bag filling and periodic cleaning and maintenance

#### **Inspection Window**

For checking pellet levels

#### **Manual Extraction Chute**

For withdrawing pellets and can be positioned on any side

#### Feed Shut Off Slide

To isolate feedbox during cleaning filling or maintenance

**Dust Removal Panel** 

For removal of dust from silo

## Feed Outlet

Choice of standard auger or vacuum feed outlets