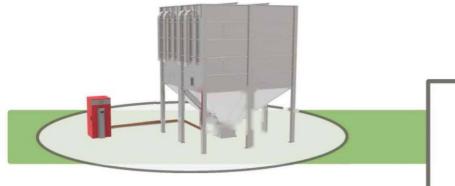

# **Feed Options**

#### Vacuum System

A vacuum extraction bracket is fitted to the feed box on the silo which allows pneumatic extraction of the pellets

Biomass Silo Systems Frederick Square Sixmilebridge Co Clare, Ireland Tel: +353 61 369 169 Email: info@biomasssilosystems.com Web: www.biomasssilosystems.com