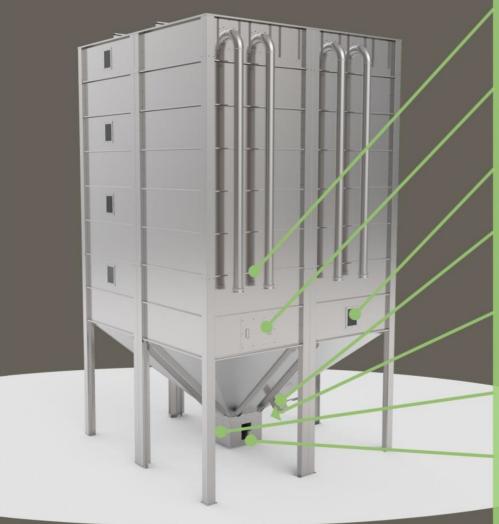

# **Standard Features**

### **Bulk Delivery Connections**

Filling and ventilation pipework with delivery connections

#### **Bag Filling Panel**

For bag filling and periodic cleaning and maintenance

#### **Inspection Window**

For checking pellet levels

#### **Manual Extraction Chute**

For withdrawing pellets and can be positioned on any side

#### Feed Shut Off Slide

To isolate feedbox during cleaning filling or maintenance

#### **Dust Removal Panel**

For removal of dust from silo

#### Feed Outlet

Choice of standard auger or vacuum feed outlets