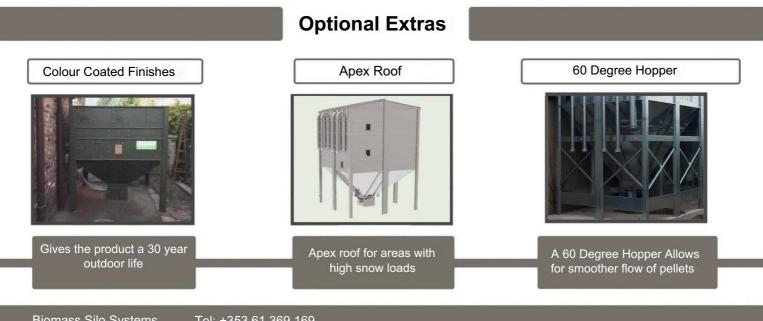

For bag filling and periodic cleaning and maintenance

#### **Inspection Window**

For checking pellet levels

#### **Manual Extraction Chute**

For withdrawing pellets and can be positioned on any side

#### Feed Shut Off Slide

To isolate feedbox during cleaning filling or maintenance

#### **Dust Removal Panel**

For removal of dust from silo

#### Feed Outlet

Choice of standard auger or vacuum feed outlets

# **Feed Options**



## **Rigid Auger**

A rigid straight auger collects the pellets from the outlet and feeds direct to the boiler

### **Flexible Auger**

A flexible auger collects the pellets from the outlet and feeds direct to the boiler



#### Vacuum System

A vacuum extraction bracket is fitted to the feed box on the silo which allows pneumatic extraction of the pellets



Biomass Silo Systems Frederick Square Sixmilebridge Co Clare, Ireland Tel: +353 61 369 169 Email: info@biomasssilosystems.com Web: www.biomasssilosystems.com