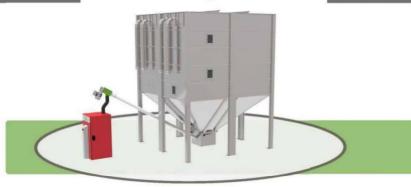

# **Feed Options**

## **Rigid Auger**

A rigid straight auger collects the pellets from the outlet and feeds direct to the boiler