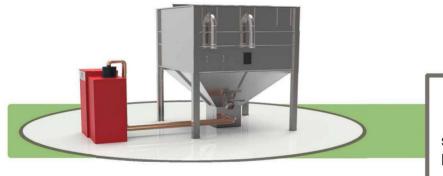

#### **Flex Auger Outlet**

When a short straight run is not possible we can supply a flex auger outlet which allows connection to a range of longer augers which allow more flexibility in the auger run