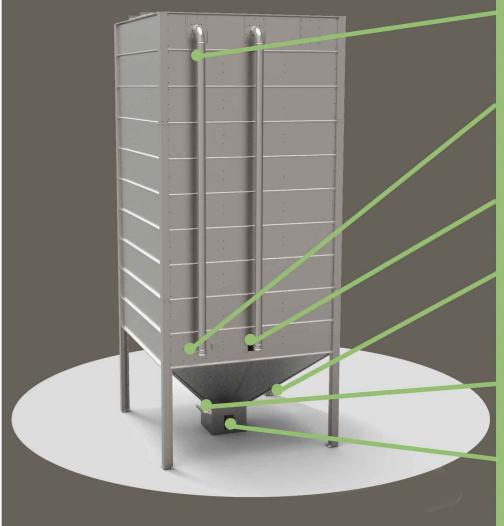

## **Standard Features**

#### **Bulk Delivery Connections**

Filling and ventilation pipework with delivery connections

### **Bag Filling Panel**

For bag filling and periodic cleaning and maintenance

#### **Inspection Window**

For checking pellet levels

#### **Manual Extraction Chute**

For withdrawing pellets and can be positioned on any side

#### Feed Shut Off Slide

To isolate feedbox during cleaning filling or maintenance

### Feed Outlet

Choice of standard auger or vacuum feed outlets