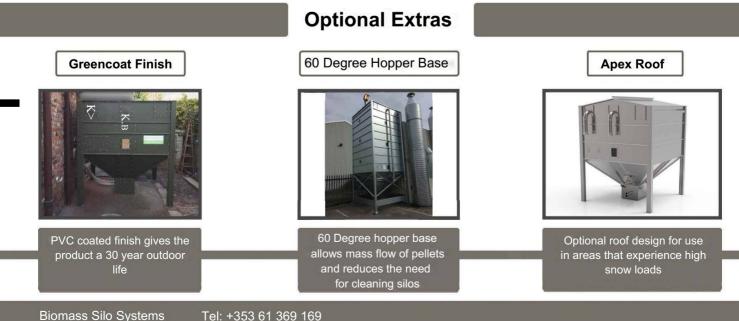

rawing pellets and can be positioned on any side

#### Feed Shut Off Slide

To isolate feedbox during cleaning filling or maintenance

### Feed Outlet

Choice of standard auger or vacuum feed outlets

### **Feed Options**



#### **Rigid Auger Outlet**

For short auger runs we supply a rigid auger outlet which allows pellets to be collected from the base of the silo and transported to the boilers day hopper



#### **Flex Auger Outlet**

When a short straight run is not possible we can supply a flex auger outlet which allows connection to a range of longer augers which allow more flexibility in the auger run



#### Vacuum Outlet

A vacuum extraction outlet allows for pneumatic extraction of the pellets over short distances. A dosing auger can also be supplied for longer vacuum distances



#### Tel: +353 61 369 169 Email: info@biomasssilosystems.com Web: www.biomasssilosystems.com

Frederick Square

Co Clare, Ireland

Sixmilebridge