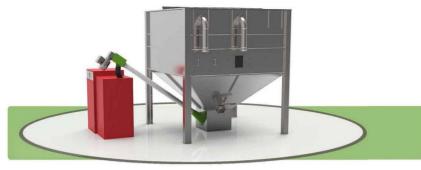

#### **Rigid Auger Outlet**

For short auger runs we supply a rigid auger outlet which allows pellets to be collected from the base of the silo and transported to the boilers day hopper