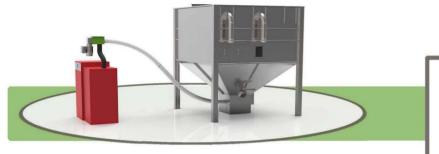

#### Vacuum Outlet

A vacuum extraction outlet allows for pneumatic extraction of the pellets over short distances. A dosing auger can also be supplied for longer vacuum distances